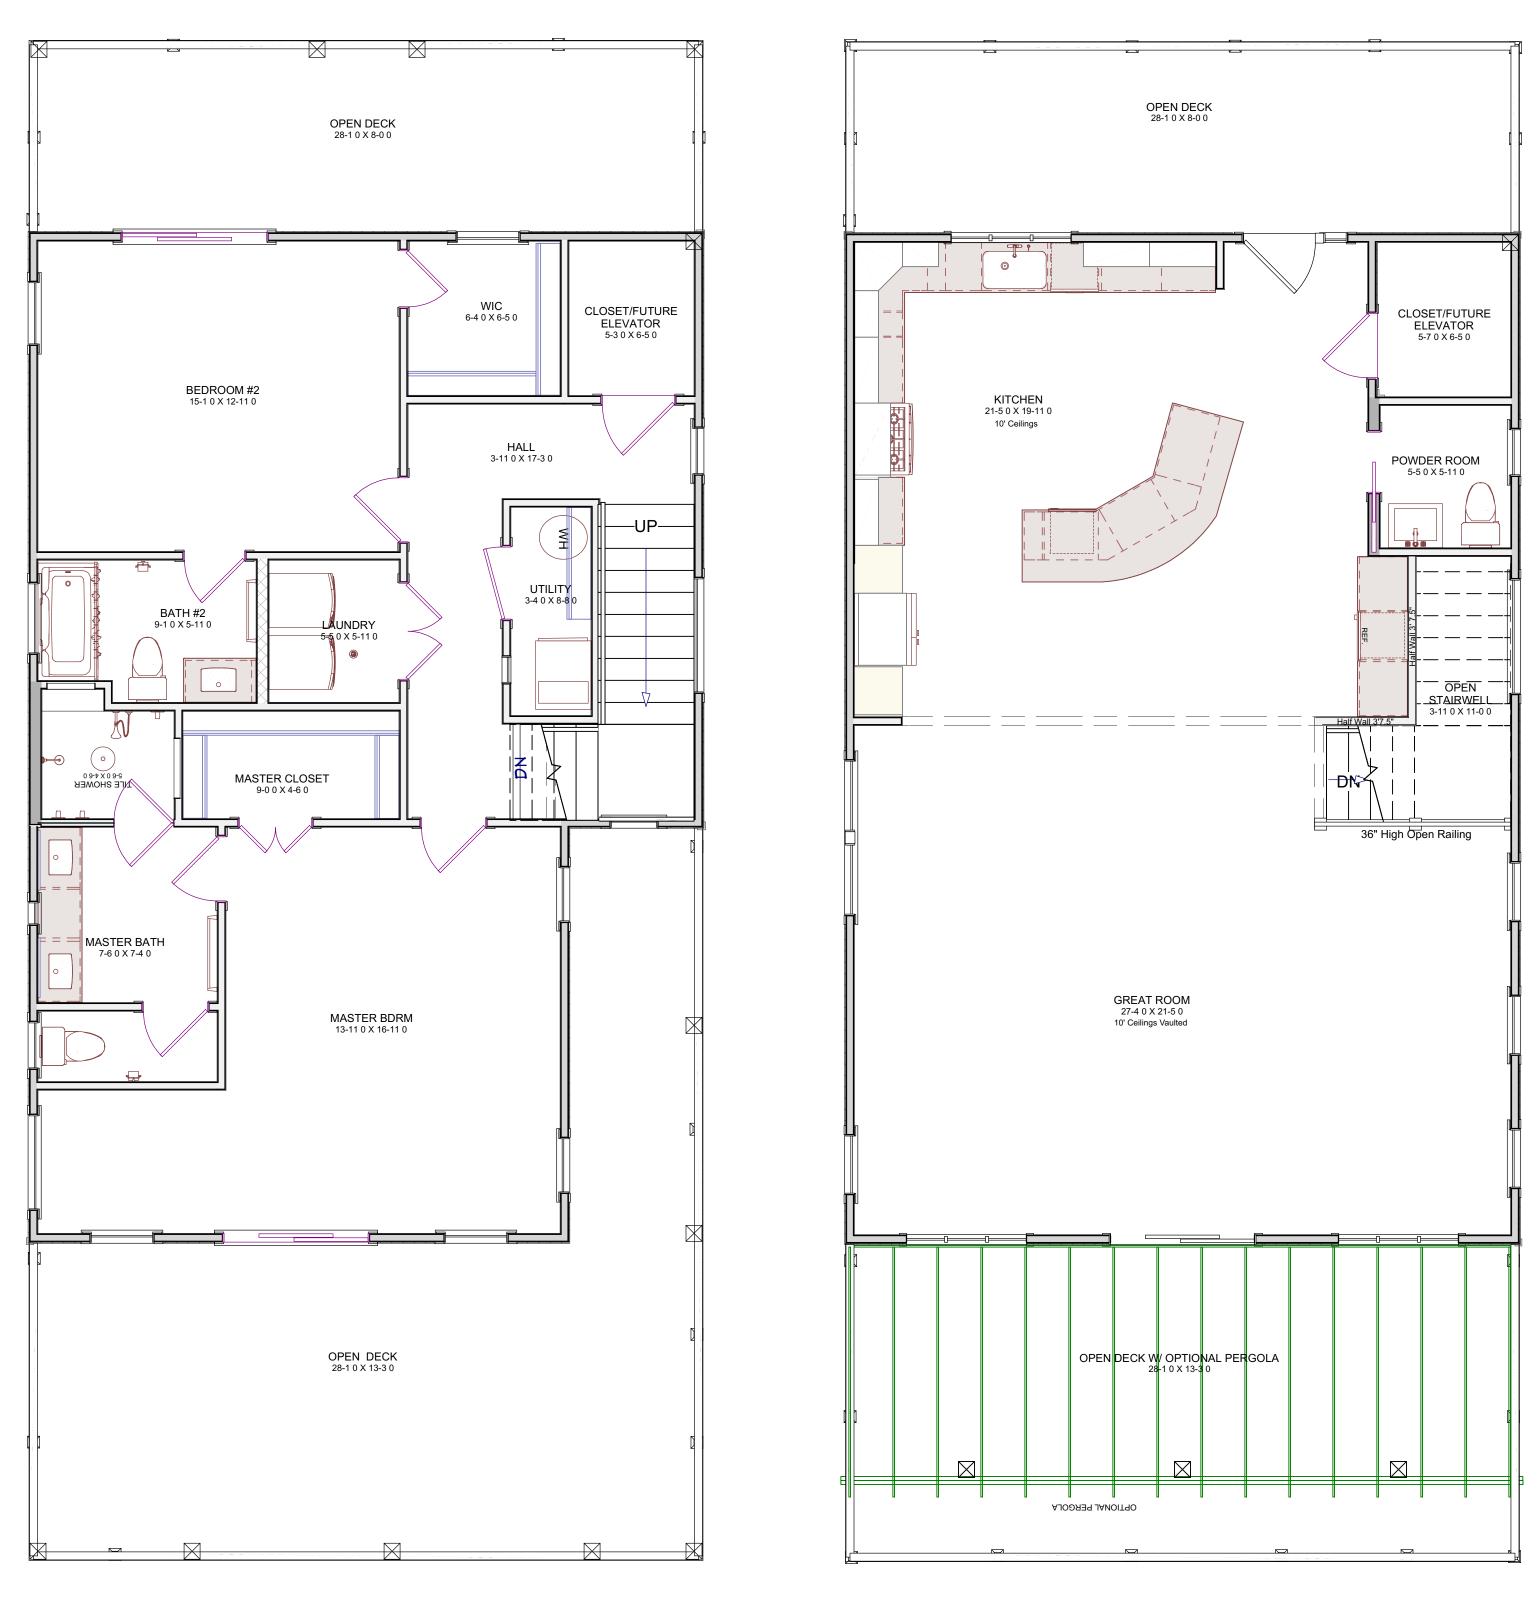

#### E: info@bassbuilt.com

GROUND FLOOR HEATED: 0SQ FT 9'6" CEILING HEIGHT 4" WALLS FIRST FLOOR HEATED: 1,040 SQ FT 9' CEILING HEIGHT 4" WALLS SECOND FLOOR HEATED: 1,040 SQ FT 9' CEILING HEIGHT 4" WALLS THIRD FLOOR HEATED: 1,140 SQ FT 10' CEILING HEIGHT 4" WALLS DECKS: 2,025 SQ FT STORAGE UNHEATED: 82 SQ FT

### **GROUND FLOOR**

FIRST FLOOR

**SECOND FLOOR** 

PLANS ARE GENERAL LAYOUTS AND SUBJECT TO FUTURE REVISIONS. FINAL MEASUREMENTS TO BE CONFIRMED BY CONTRACTOR.

THIRD FLOOR