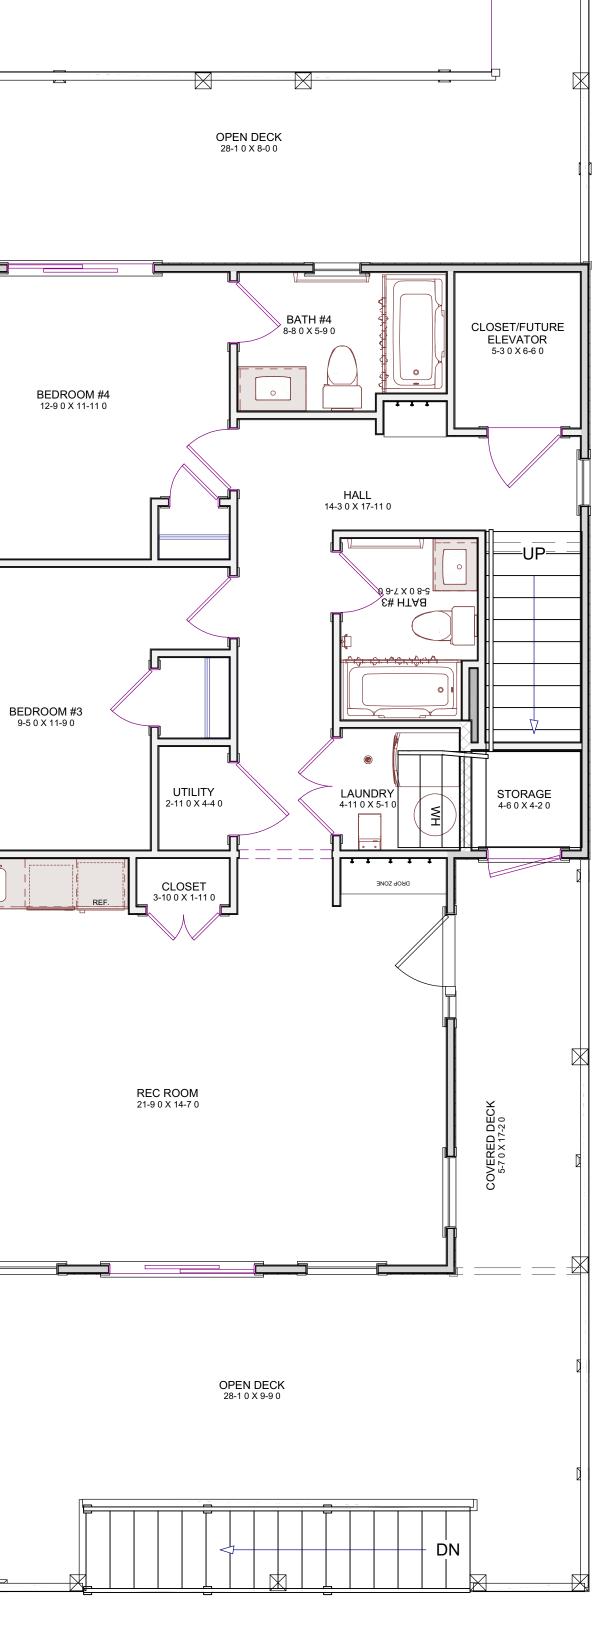

#### E: info@bassbuilt.com

GROUND FLOOR HEATED: 0SQ FT 9'6" CEILING HEIGHT 4" WALLS FIRST FLOOR HEATED: 1,040 SQ FT 9' CEILING HEIGHT 4" WALLS SECOND FLOOR HEATED: 1,040 SQ FT 9' CEILING HEIGHT 4" WALLS THIRD FLOOR HEATED: 1,140 SQ FT 10' CEILING HEIGHT 4" WALLS DECKS: 2,025 SQ FT STORAGE UNHEATED: 82 SQ FT

### **GROUND FLOOR**

FIRST FLOOR

**SECOND FLOOR** 

PLANS ARE GENERAL LAYOUTS AND SUBJECT TO FUTURE REVISIONS. FINAL MEASUREMENTS TO BE CONFIRMED BY CONTRACTOR.

THIRD FLOOR