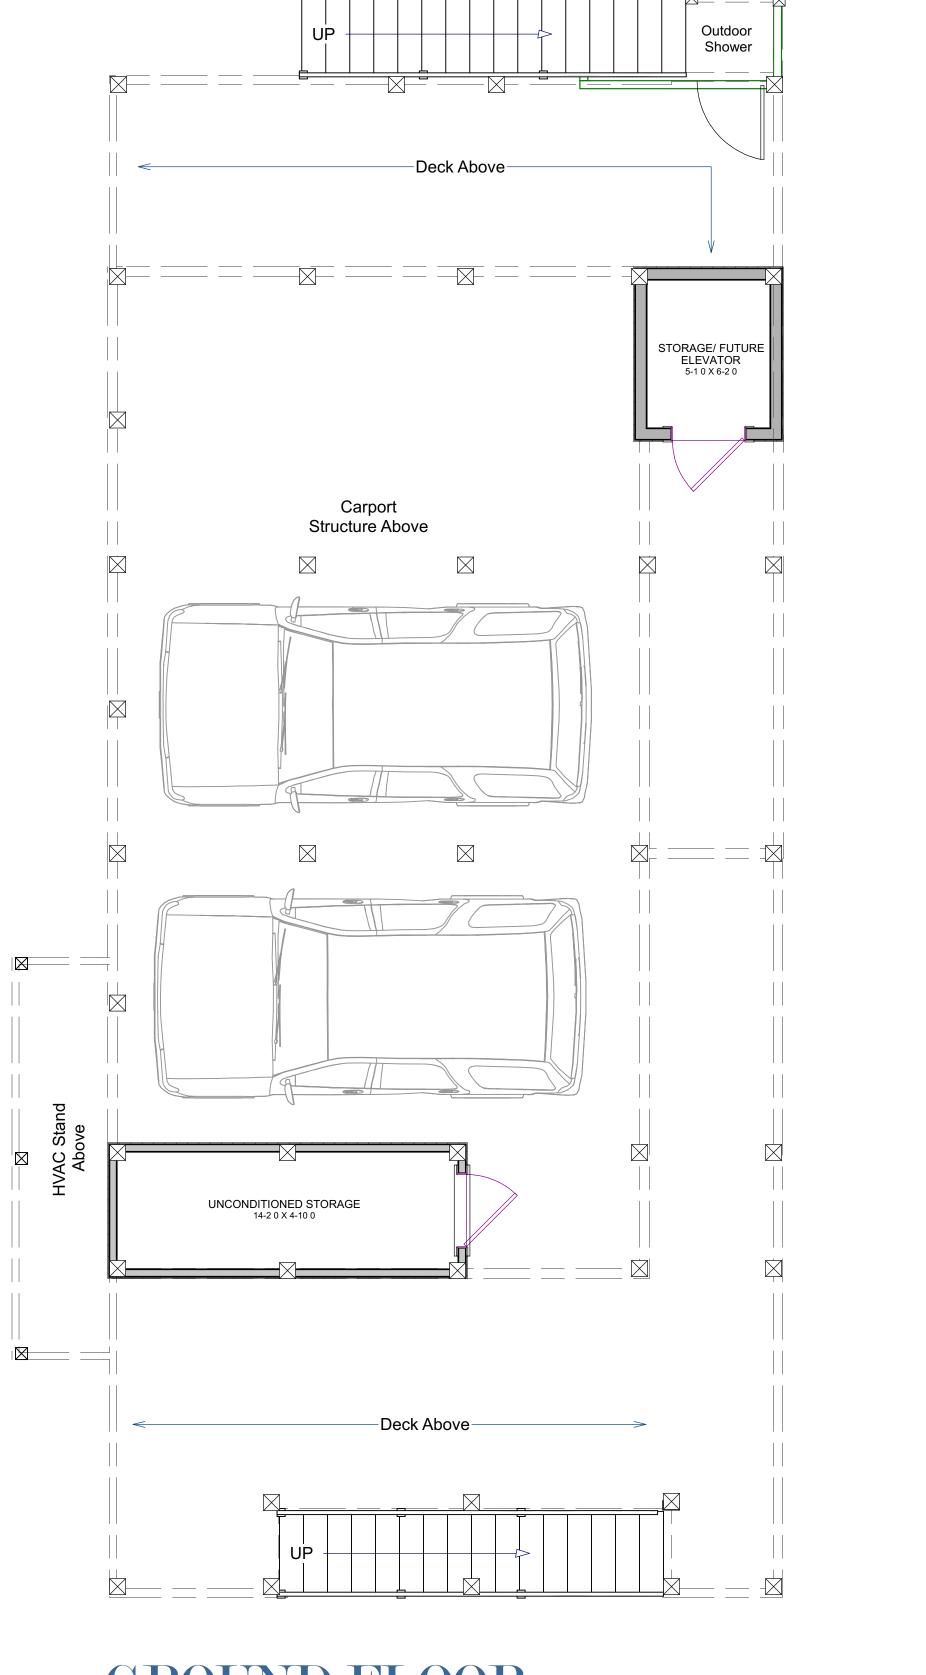

#### E: info@bassbuilt.com

GROUND FLOOR HEATED: 0SQ FT 9'6" CEILING HEIGHT 4" WALLS FIRST FLOOR HEATED: 1,040 SQ FT 9' CEILING HEIGHT 4" WALLS SECOND FLOOR HEATED: 1,040 SQ FT 9' CEILING HEIGHT 4" WALLS THIRD FLOOR HEATED: 1,140 SQ FT 10' CEILING HEIGHT 4" WALLS DECKS: 2,025 SQ FT STORAGE UNHEATED: 82 SQ FT

### **GROUND FLOOR**

FIRST FLOOR

**SECOND FLOOR** 

PLANS ARE GENERAL LAYOUTS AND SUBJECT TO FUTURE REVISIONS. FINAL MEASUREMENTS TO BE CONFIRMED BY CONTRACTOR.

THIRD FLOOR